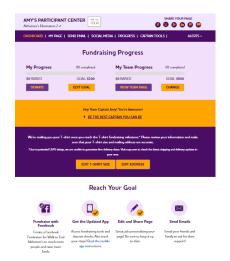

## Choose how you want to participate.

Select if you want to start a team, join a team or walk as an individual. If you've participated before, you can restart your team.

Team Captains can edit their team's page by clicking the "My Team's Page" tab.

#### Send an email.

Once your page is ready, share it via the "Send Email" tab. Read through the message templates and pick which one you want to send. Each includes a link to your fundraising page. Copy and paste the text into a new email in your personal email account and send!