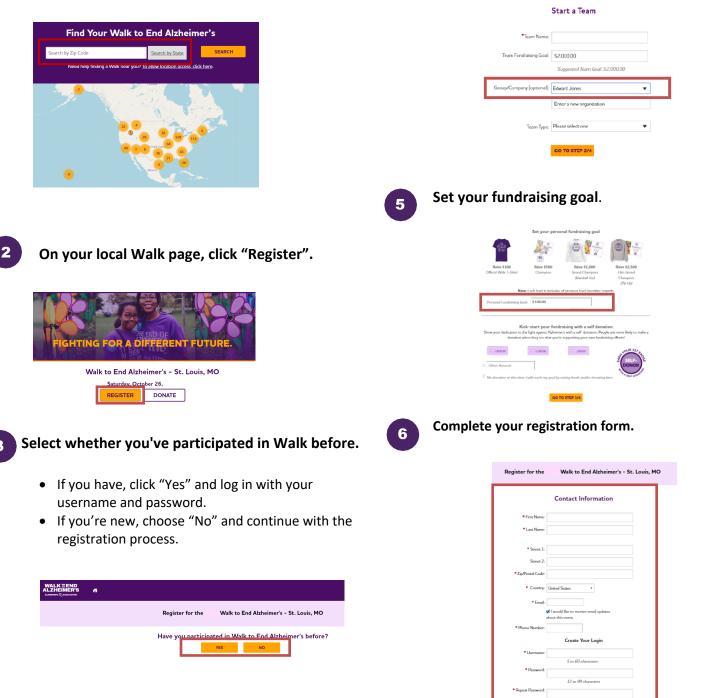

# Find your Walk to get started.

- Visit <u>alz.org/edwardjones</u> for your local Walk.
- Allow your device to access your location.
- Search for your local Walk by state or ZIP code, or using the interactive map.

## Choose how you want to participate.

Select if you want to start a team, join a team or walk as an individual. If you've participated before, you can restart your team.

## Visit your Participant Center.

Closing the confirmation message will take you to your Participant Center dashboard, where you can check your fundraising progress, modify and edit your goals, find tools and resources, and edit your registration and profile information.