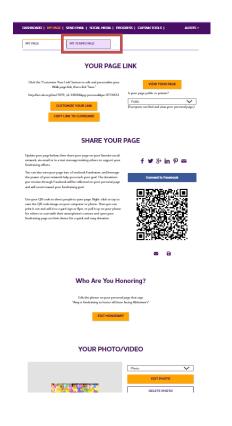

## Visit your Participant Center.

Closing the confirmation message will take you to your Participant Center dashboard, where you can check your fundraising progress, modify and edit your goals, find tools and resources, and edit your registration and profile information.

# Set up your fundraising page.

From the dashboard, click "My Page" to create a unique link for your webpage, share your page on social media and select a cover photo. You can also add your own photo or YouTube video and edit the message that appears on your page.