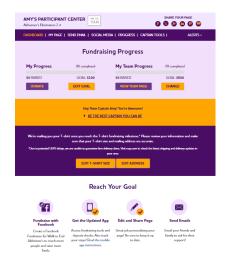

## Visit your Participant Center.

Closing the confirmation message will take you to your Participant Center dashboard, where you can check your fundraising progress, modify and edit your goals, find tools and resources, and edit your registration and profile information.

## Set up your fundraising page.

From the dashboard, click "My Page" to create a unique link for your webpage, share your page on social media and select a cover photo. You can also add your own photo or YouTube video and edit the message that appears on your page.