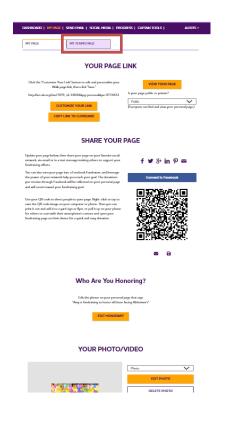

## Set up your fundraising page.

From the dashboard, click "My Page" to create a unique link for your webpage, share your page on social media and select a cover photo. You can also add your own photo or YouTube video and edit the message that appears on your page.

Team Captains can edit their team's page by clicking the "My Team's Page" tab.