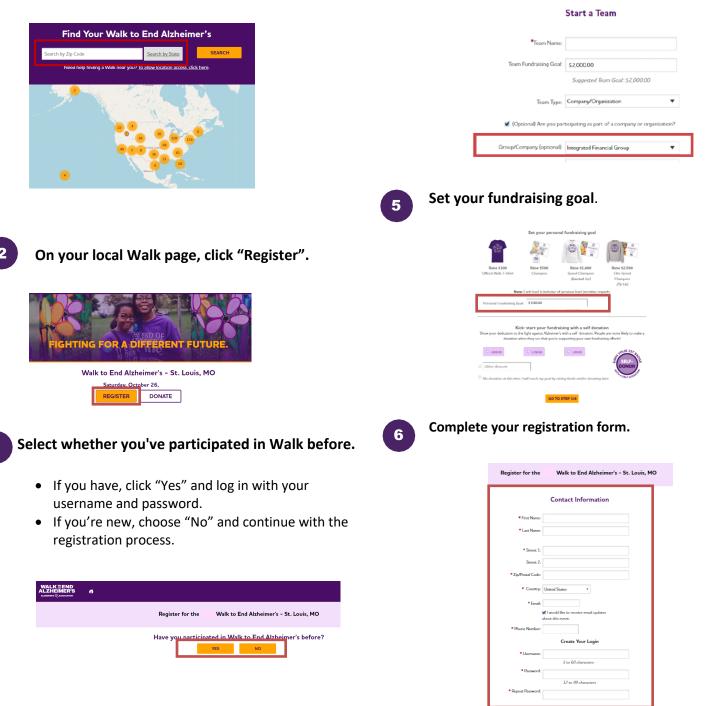

## Find your Walk to get started.

- Visit <u>alz.org/ifg</u> for your local Walk.
- Allow your device to access your location.
- Search for your local Walk by state or ZIP code, or using the interactive map.

### Choose how you want to participate.

Select if you want to start a team, join a team or walk as an individual. If you've participated before, you can restart your team.

Team Captains can edit their team's page by clicking the "My Team's Page" tab.