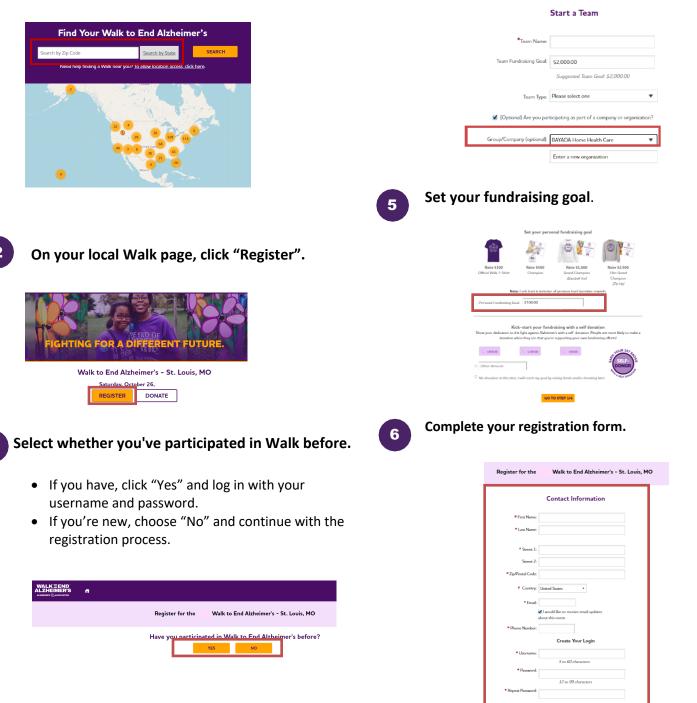

### Visit your Participant Center.

Closing the confirmation message will take you to your Participant Center dashboard, where you can check your fundraising progress, modify and edit your goals, find tools and resources, and edit your registration and profile information.

## Set up your fundraising page.

From the dashboard, click "My Page" to create a unique link for your webpage, share your page on social media and select a cover photo. You can also add your own photo or YouTube video and edit the message that appears on your page.

Team Captains can edit their team's page by clicking the "My Team's Page" tab.