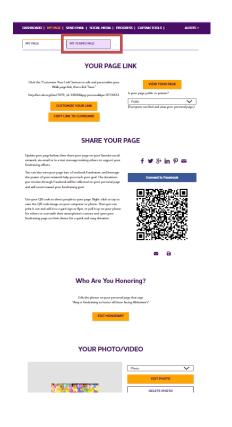

## Set up your fundraising page.

From the dashboard, click "My Page" to create a unique link for your webpage, share your page on social media and select a cover photo. You can also add your own photo or YouTube video and edit the message that appears on your page.