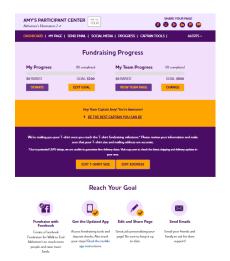

## Set up your fundraising page.

From the dashboard, click "My Page" to create a unique link for your webpage, share your page on social media and select a cover photo. You can also add your own photo or YouTube video and edit the message that appears on your page.

Team Captains can edit their team's page by clicking the "My Team's Page" tab.