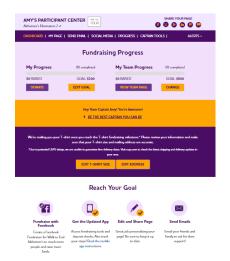

#### Visit your Participant Center.

Closing the confirmation message will take you to your Participant Center dashboard, where you can check your fundraising progress, modify and edit your goals, find tools and resources, and edit your registration and profile information.

## Set up your fundraising page.

From the dashboard, click "My Page" to create a unique link for your webpage, share your page on social media and select a cover photo. You can also add your own photo or YouTube video and edit the message that appears on your page.

Team Captains can edit their team's page by clicking the "My Team's Page" tab.