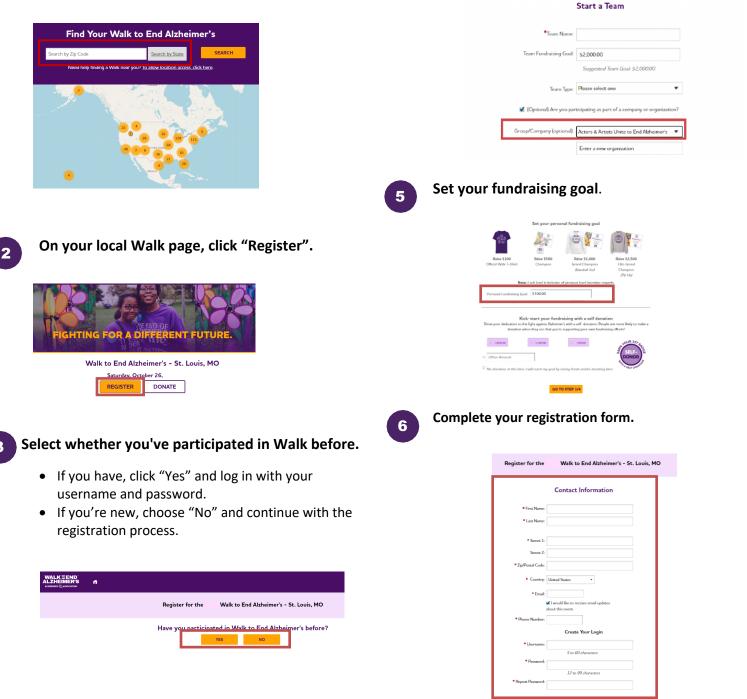

# Find your Walk to get started.

- Visit <u>alz.org/aaunite</u> for your local Walk.
- Allow your device to access your location.
- Search for your local Walk by state or ZIP code, or using the interactive map.

### Choose how you want to participate.

Select if you want to start a team, join a team or walk as an individual. If you've participated before, you can restart your team.

#### Visit your Participant Center.

Closing the confirmation message will take you to your Participant Center dashboard, where you can check your fundraising progress, modify and edit your goals, find tools and resources, and edit your registration and profile information.

## Set up your fundraising page.

From the dashboard, click "My Page" to create a unique link for your webpage, share your page on social media and select a cover photo. You can also add your own photo or YouTube video and edit the message that appears on your page.

Team Captains can edit their team's page by clicking the "My Team's Page" tab.

#### Send an email.

Once your page is ready, share it via the "Send Email" tab. Read through the message templates and pick which one you want to send. Each includes a link to your fundraising page. Copy and paste the text into a new email in your personal email account and send!