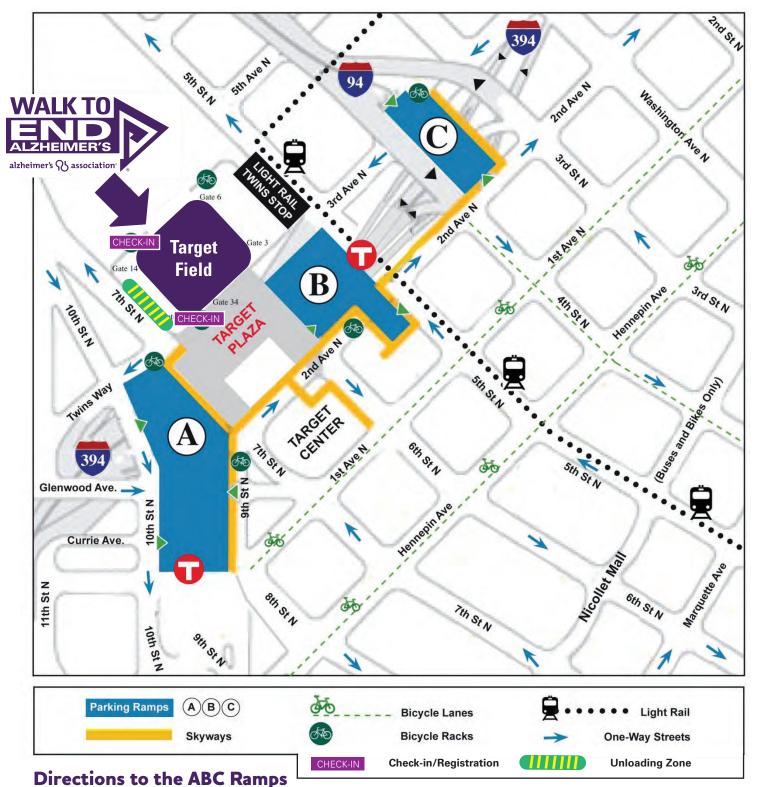

## FROM THE WEST

Take 394 East and exit directly into Ramp A, B or C. - OR - Take 94 East to the 4th Street North Exit. Turn right onto 1st Avenue North. Turn right on 5th Street or 7th Street and proceed into Ramp A or B.

## FROM THE NORTH

Take 35W South to the Washington Avenue Exit. Turn right onto Washington. Take a left onto 1st Ave North. Take a right on 5th Street and proceed into Ramp B - OR - turn right again onto 2nd Avenue North to enter Ramp C. (If Washington Ave is your route home, Ramp C is your best bet.)

## FROM THE SOUTH

Take 35W North to the Downtown Exits. Turn left on 9th Street. Turn right on 2nd Avenue to Ramp A, B or C.

## FROM THE EAST

Take 94 West to the 11th Street Exit. Follow 11th Street to Hennepin Avenue and turn right onto Hennepin. Turn left on 9th Street. Turn right on 2nd Avenue to Ramp A, B or C.