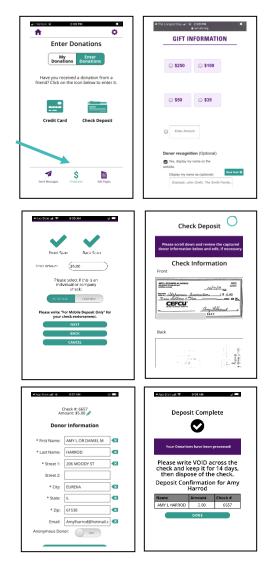

## 7. Deposit a check.

You can deposit a check donation in the app by clicking on the "Fundraise" icon and then "Enter Donations".

- Select "Check Deposit" and enter the amount of the check.
- Scan the front of the check. Your phone will automatically take the picture when it's aligned. A "Success!" message will appear when the image has been captured.
- Write "For Mobile Deposit Only" on the back of the check in the endorsement space and scan it. Your phone will automatically take the picture when it's aligned. A "Success!" message will appear when the image has been captured.
- The name and address of the donor will be inputted directly from the check. Review the information and submit it.