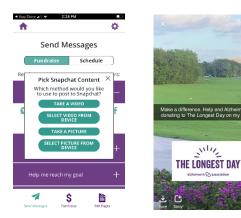

## 6. Share messages through SnapChat and What's App.

New this year! You can now send pre-written messages, images or videos linking to your fundraising page through SnapChat and What's App.