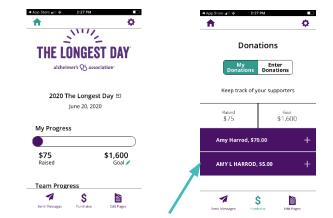

#### 4. Check your fundraising progress.

It's easy to stay up-to-date on your fundraising progress. Your home screen displays how much you've raised towards your fundraising goal. If you're part of a team, you will also see your team's progress. Click the "Fundraise" icon at the bottom to see your individual or team donations.

## 7. Deposit a check.

You can deposit a check donation in the app by clicking on the "Fundraise" icon and then "Enter Donations".

- Select "Check Deposit" and enter the amount of the check.
- Scan the front of the check. Your phone will automatically take the picture when it's aligned. A "Success!" message will appear when the image has been captured.
- Write "For Mobile Deposit Only" on the back of the check in the endorsement space and scan it. Your phone will automatically take the picture when it's aligned. A "Success!" message will appear when the image has been captured.
- The name and address of the donor will be inputted directly from the check. Review the information and submit it.