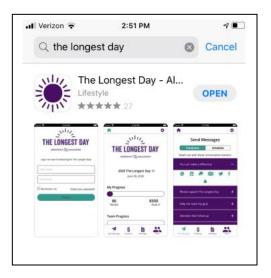

### 1. Install the mobile app.

- Visit Google Play or the Apple App Store on your device.
- Search for "The Longest Day" and follow the steps to download and launch.

2. Log in using your Participant Center username and password.