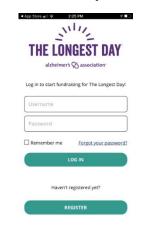

### 1. Install the mobile app.

- Visit Google Play or the Apple App Store on your device.
- Search for "The Longest Day" and follow the steps to download and launch.

2. Log in using your Participant Center username and password.