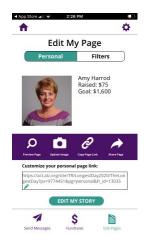

#### 3. Update your personal page.

 Let your potential donors know why you're participating in The Longest Day. Those who include a personal story and photo raise more money, on average, than participants who don't.