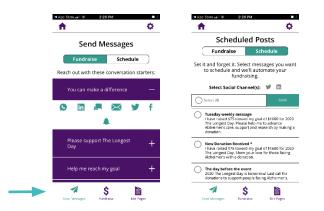

### 5. Schedule and send messages.

Click the "Send Messages" icon to send texts, emails or social media messages to support your fundraising efforts. You can even schedule posts on LinkedIn and Twitter to publish periodically leading up to The Longest Day.